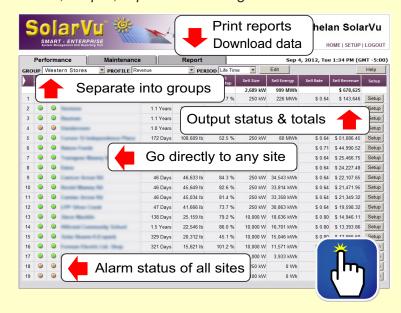

## SolarVu Enterprise - Many vendors, One Interface

Use SolarVu SMART Enterprise to manage a portfolio of solar PV sites with different vendor equipment using a single consistent interface. From one screen view alarm status, compare readings and totalize output. Print reports and download lifetime data for performance analysis by groups or all locations. With a single login, navigate to any site for more details.

Show Me

Status, output, reports and navigation from one screen

Features for different users

## Status & Performance Status & Performance MAINTENANCE Alarma & Panair tools

SolarVu portal owners get these benefits at no charge

## SolarVu SMART Enterprise Benefits Portfolio alarm status Owner, O&M, Investor View lifetime data Reduce routine checks Print custom reports One GUI for mixed vendors One login for all sites Free to SolarVu owners